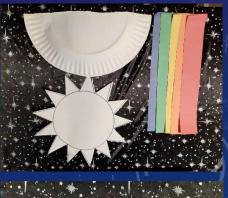

# ST. PATRICK'S DAY IS OVER THE RAINBOW!

- Instead of focusing on Leprechauns- we explain how rainbows form, and look at colors and light in the atmosphere and space
- Simple craft: Recipe for a Rainbow!
- Advanced craft: cardboard spectrometer!
  - Diffraction grating is inexpensive, and a little goes a long way
  - You can also use old CD's in your spectroscope: <u>VIDEO!!</u>
- We may use the SUNDIAL craft here in the future!