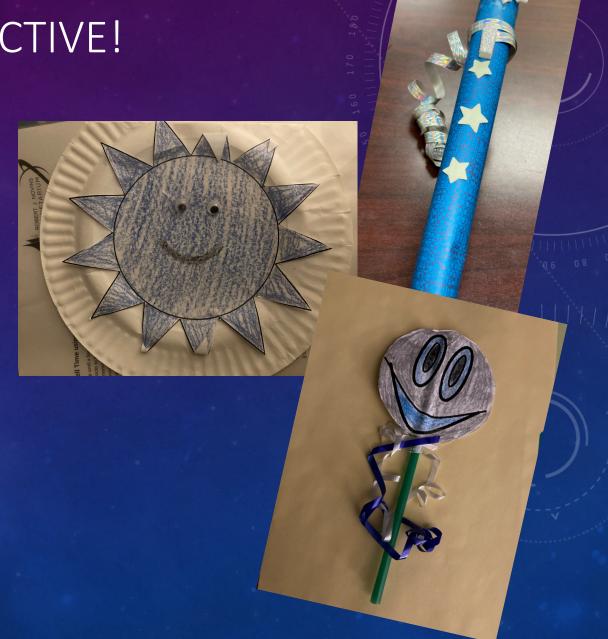

### MAKING MOVIES MORE INTERACTIVE!

- Can't afford newer movies attendance dropping off?
- ADD a MAGIC WAND!!!
- OR a character Harold Shale the Comet with No Tail!
- OR A live countdown and immersive audio!
- Or just a craft that can help reinforce the movie theme!

# THE NOVINS ACADEMY WAND SHOP!

- Chopsticks + Hot Glue Designs wand "Blank"
- Choose your wand and paint at the show
- Paint required drying time
- Paint sticks didn't provide as good coverage, but dried faster
- Use your wand to cast spells in the dome during the show
- Post-Covid: Purchased wands