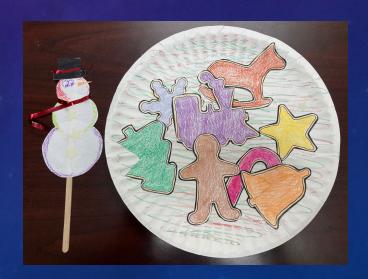

#### TAKE HOMES FROM THE TAKE HOMES

- Even small efforts to make shows unique can increase attendance
- Simple, cheap materials can make fun take homes that add value:
  - A paper Plate is a great craft vehicle
  - You can scale up simple crafts for higher grade levels
  - Precutting and prep work pays off exponentially
- Dressing up turns up the fun!
  - Welcome families to come in themed outfits and costumes!
  - Dressing down, i.e.. PJ Parties works too! Themed PJs are FUN!
  - Lots of Photo Ops! Share and Tag on Social Media
- Monthly or Quarterly special events doubled average sky talk attendance
  - Our best shows sold out every time we offered them