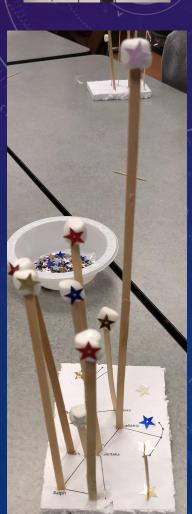

# MAKE AND TAKE CONSTELLATIONS

- Highlight the constellations you'll use in a particular show!
- Lots of ways to do this for different ages:
  - Black Paper, Star stickers, Chalk
  - Toothpicks and Marshmallows: Video!
  - 3-D: Paper and String (have to suspend)
  - 3-D: Styrofoam and skewers and marshmallows