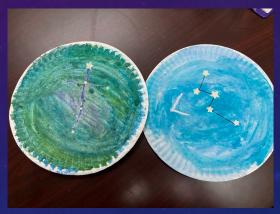

#### TAKE HOMES FROM THE TAKE HOMES

- Even small efforts to make shows unique can increase attendance
- Simple, cheap materials can make fun take homes that add value:
  - A paper Plate is a great craft vehicle
  - You can scale up simple crafts for higher grade levels
  - Precutting and prep work pays off exponentially
- Dressing up turns up the fun!
  - Welcome families to come in themed outfits and costumes!
  - Dressing down, i.e.. PJ Parties works too! Themed PJs are FUN!
  - Lots of Photo Ops! Share and Tag on Social Media
- Monthly or Quarterly special events doubled average sky talk attendance
  - Our best shows sold out every time we offered them