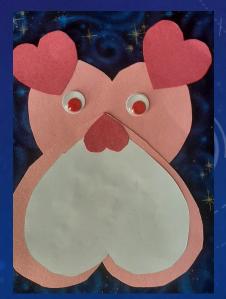

# ANIMAL CONSTELLATION VALENTINES

- We rewrote our kids valentine's show around loving our families and pets – and highlighted:
- Ursa Major and Minor: Mama and Baby Bear
- Pisces: Aphrodite and Cupid (more mama and baby)
- Orion and Canis Major and Minor: A boy and his dogs
- All three of these animals can be made out of different sized paper hearts that the kids can give as Valentines!