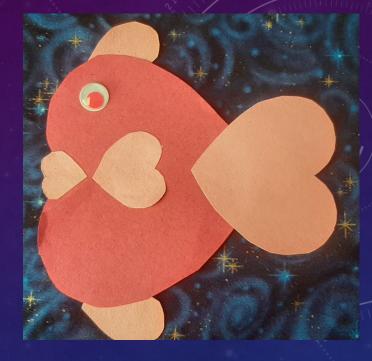

# ANIMAL CONSTELLATION VALENTINES

- We rewrote our kids valentine's show around loving our families and pets – and highlighted:
- Ursa Major and Minor: Mama and Baby Bear
- Pisces: Aphrodite and Cupid (more mama and baby)
- Orion and Canis Major and Minor: A boy and his dogs
- All three of these animals can be made out of different sized paper hearts that the kids can give as Valentines!