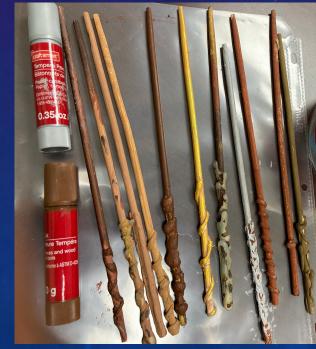

# THE NOVINS ACADEMY WAND SHOP!

- Chopsticks + Hot Glue Designs wand "Blank"
- Choose your wand and paint at the show
- Paint required drying time
- Paint sticks didn't provide as good coverage, but dried faster
- Use your wand to cast spells in the dome during the show
- Post-Covid: Purchased wands