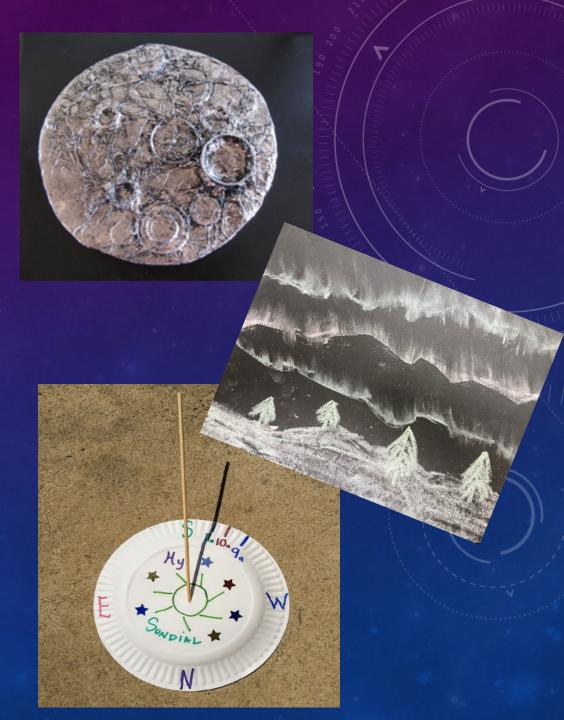

# MAKE AND TAKE CONSTELLATIONS

- Highlight the constellations you'll use in a particular show!
- Lots of ways to do this for different ages:
  - Black Paper, Star stickers, Chalk
  - Toothpicks and Marshmallows: Video!
  - 3-D: Paper and String (have to suspend)
  - 3-D: Styrofoam and skewers and marshmallows

# ST. PATRICK'S DAY IS OVER THE RAINBOW!

- Instead of focusing on Leprechauns- we explain how rainbows form, and look at colors and light in the atmosphere and space
- Simple craft: Recipe for a Rainbow!
- Advanced craft: cardboard spectrometer!
  - Diffraction grating is inexpensive, and a little goes a long way
  - You can also use old CD's in your spectroscope: <u>VIDEO!!</u>
- We may use the SUNDIAL craft here in the future!