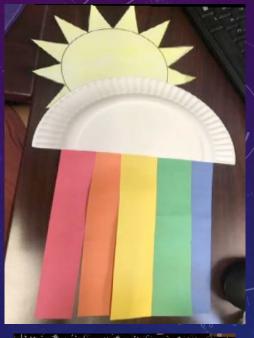

# ST. PATRICK'S DAY IS OVER THE RAINBOW!

- Instead of focusing on Leprechauns- we explain how rainbows form, and look at colors and light in the atmosphere and space
- Simple craft: Recipe for a Rainbow!
- Advanced craft: cardboard spectrometer!
  - Diffraction grating is inexpensive, and a little goes a long way
  - You can also use old CD's in your spectroscope: <u>VIDEO!!</u>
- We may use the SUNDIAL craft here in the future!