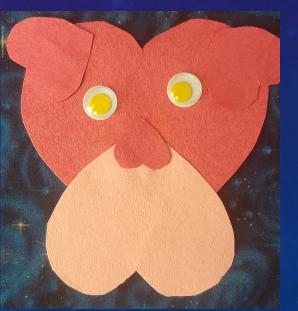

# ANIMAL CONSTELLATION VALENTINES

- We rewrote our kids valentine's show around loving our families and pets – and highlighted:
- Ursa Major and Minor: Mama and Baby Bear
- Pisces: Aphrodite and Cupid (more mama and baby)
- Orion and Canis Major and Minor: A boy and his dogs
- All three of these animals can be made out of different sized paper hearts that the kids can give as Valentines!