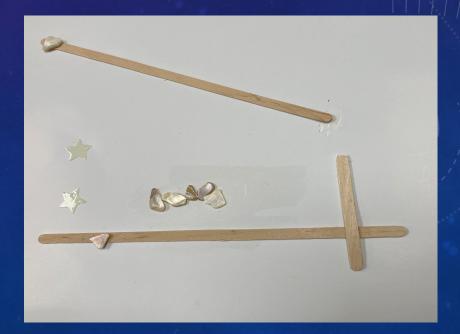

### SAILING WITH THE STARS

- Multiple activities for our Celestial Navigation Show!
- For the PK audience we went with precut sailboats
- For older youth, they made wayfinding maps from sticks and shells
- We also put stars on the wall, and had kids "measure" with their fists or a sextant