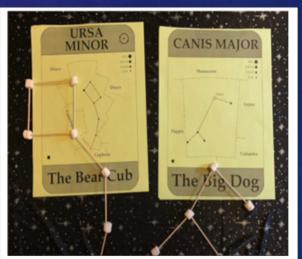

# ANIMAL CONSTELLATION VALENTINES

- We rewrote our kids valentine's show around loving our families and pets – and highlighted:
- Ursa Major and Minor: Mama and Baby Bear
- Pisces: Aphrodite and Cupid (more mama and baby)
- Orion and Canis Major and Minor: A boy and his dogs
- All three of these animals can be made out of different sized paper hearts that the kids can give as Valentines!

# MAKE AND TAKE CONSTELLATIONS

- Highlight the constellations you'll use in a particular show!
- Lots of ways to do this for different ages:
  - Black Paper, Star stickers, Chalk
  - Toothpicks and Marshmallows: Video!
  - 3-D: Paper and String (have to suspend)
  - 3-D: Styrofoam and skewers and marshmallows