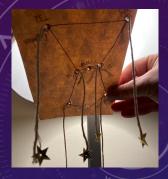

# MAKE AND TAKE CONSTELLATIONS

- Highlight the constellations you'll use in a particular show!
- Lots of ways to do this for different ages:
  - Black Paper, Star stickers, Chalk
  - Toothpicks and Marshmallows: Video!
  - 3-D: Paper and String (have to suspend)
  - 3-D: Styrofoam and skewers and marshmallows