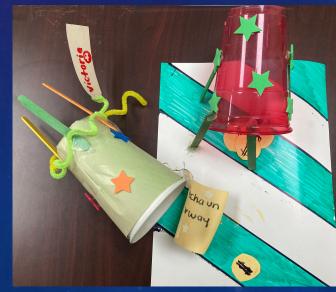

### MAKING MOVIES MORE INTERACTIVE!

- Can't afford newer movies attendance dropping off?
- ADD a MAGIC WAND!!!
- OR a character Harold Shale the Comet with No Tail!
- OR A live countdown and immersive audio!
- Or just a craft that can help reinforce the movie theme!

# THE NOVINS ACADEMY WAND SHOP!

- Chopsticks + Hot Glue Designs wand "Blank"
- Choose your wand and paint at the show
- Paint required drying time
- Paint sticks didn't provide as good coverage, but dried faster
- Use your wand to cast spells in the dome during the show
- Post-Covid: Purchased wands