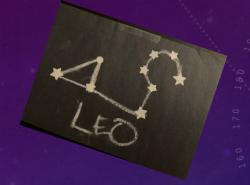

# MAKE AND TAKE CONSTELLATIONS

- Highlight the constellations you'll use in a particular show!
- Lots of ways to do this for different ages:
  - Black Paper, Star stickers, Chalk
  - Toothpicks and Marshmallows: Video!
  - 3-D: Paper and String (have to suspend)
  - 3-D: Styrofoam and skewers and marshmallows