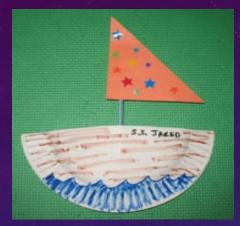

### SAILING WITH THE STARS

- Multiple activities for our Celestial Navigation Show!
- For the PK audience we went with precut sailboats
- For older youth, they made wayfinding maps from sticks and shells
- We also put stars on the wall, and had kids "measure" with their fists or a sextant